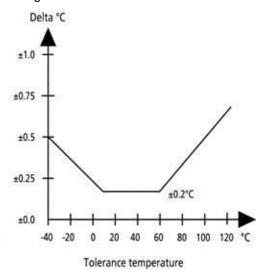

### **SPECIFICATIONS**

The sensor is calibrated from the factory and has the following tolerances:

Data:

Humidity deviation: <0,5 %/year</li>

Temperature deviation: <0,04°C/year</li>

Length: 50cm

Probe diameter.: 6mm