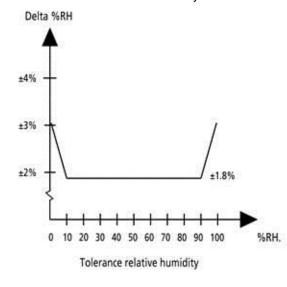

### **SPECIFICATIONS**

The sensor is calibrated from the factory and has the following tolerances:

Data:

Humidity deviation: <0,5 %/year</li>

Temperature deviation: <0,04°C/year</li>

Length: 50cm

Probe diameter.: 6mm